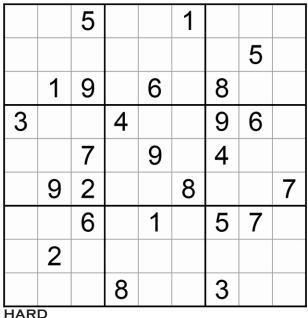

#### HARD

| 8 | 7 | 5 | 3 | 4 | 1 | 2 | 9 | 6 |
|---|---|---|---|---|---|---|---|---|
| 6 | 4 | 3 | 9 | 8 | 2 | 7 | 5 | 1 |
| 2 | 1 | 9 | 7 | 6 | 5 | 8 | 4 | 3 |
| 3 | 8 | 1 | 4 | 2 | 7 | 9 | 6 | 5 |
| 5 | 6 | 7 | 1 | 9 | 3 | 4 | 8 | 2 |
| 4 | 9 | 2 | 6 | 5 | 8 | 1 | 3 | 7 |
| 9 | 3 | 6 | 2 | 1 | 4 | 5 | 7 | 8 |
| 7 | 2 | 8 | 5 | 3 | 9 | 6 | 1 | 4 |
| 1 | 5 | 4 | 8 | 7 | 6 | 3 | 2 | 9 |