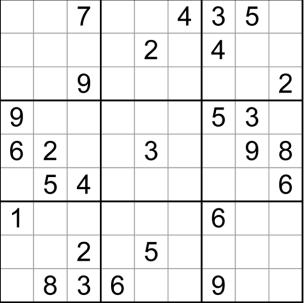

### MEDIUM

| - |   | _ |   |   |   |   | - |   |
|---|---|---|---|---|---|---|---|---|
| 2 | 1 | 7 | 8 | 6 | 4 | 3 | 5 | 9 |
| 8 | 3 | 6 | 5 | 2 | 9 | 4 | 7 | 1 |
| 5 | 4 | 9 | 1 | 7 | 3 | 8 | 6 | 2 |
| 9 | 7 | 8 | 2 | 1 | 6 | 5 | 3 | 4 |
| 6 | 2 | 1 | 4 | 3 | 5 | 7 | 9 | 8 |
| 3 | 5 | 4 | 7 | 9 | 8 | 2 | 1 | 6 |
| 1 | 9 | 5 | 3 | 8 | 2 | 6 | 4 | 7 |
| 4 | 6 | 2 | 9 | 5 | 7 | 1 | 8 | 3 |
| 7 | 8 | 3 | 6 | 4 | 1 | 9 | 2 | 5 |