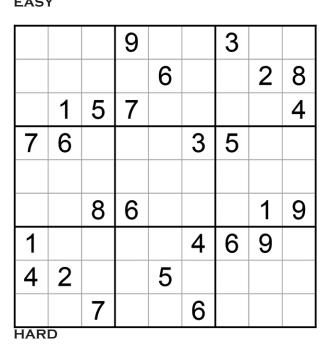

Let's start with the easy puzzle. Lets try to put a 5 in the middle section of the bottom row that contains 1,3,6,7,9. The 5 in the center section eliminates the space below the 3. The 5 in the middle section of the top row eliminates the space below the 6. The 4 in the right section of the bottom row eliminates the space between the 9 and 1. The only place left is between the 6 and 3. You have learned a technique needed to solve Sudoku puzzles. There are many more.

### EASY

| 3 | 7 | 8 | 2 | 4 | 9 | 5 | 6 | 1 |
|---|---|---|---|---|---|---|---|---|
| 2 | 5 | 9 | 3 | 1 | 6 | 7 | 4 | 8 |
| 6 | 1 |   |   | 8 | 7 | 3 | 9 | 2 |
| 8 | 2 | 1 | 7 | 9 | 4 | 6 | 3 | 5 |
| 5 | 3 | 7 | 1 | 6 | 2 | 9 | 8 | 4 |
| 4 | 9 | 6 | 8 | 3 | 5 | 2 | 1 | 7 |
| 1 | 8 | 2 | 6 | 5 | 3 | 4 | 7 | 9 |
| 9 | 6 | 5 | 4 | 7 | 8 | 1 | 2 | 3 |
| 7 | 4 | 3 | 9 | 2 | 1 | 8 | 5 | 6 |

### HARD

|   |   |   |   |   |   |   | - | - |
|---|---|---|---|---|---|---|---|---|
| 6 | 4 | 2 | 9 | 8 | 1 | 3 | 5 | 7 |
| 3 | 7 | 9 | 4 | 6 | 5 | 1 | 2 | 8 |
| 8 | 1 | 5 | 7 | 3 | 2 | 9 | 6 | 4 |
| 7 | 6 | 4 | 1 | 9 | 3 | 5 | 8 | 2 |
| 2 | 9 | 1 | 5 | 4 | 8 | 7 | 3 | 6 |
| 5 | 3 | 8 | 6 | 2 | 7 | 4 | 1 | 9 |
| 1 | 8 | 3 | 2 | 7 | 4 | 6 | 9 | 5 |
| 4 | 2 | 6 | 3 | 5 | 9 | 8 | 7 | 1 |
| 9 | 5 | 7 | 8 | 1 | 6 | 2 | 4 | 3 |