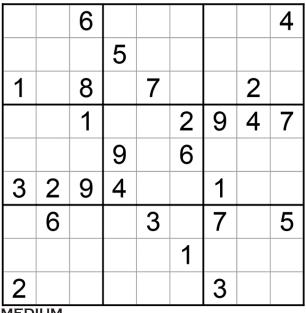

## **SU do ku** © Puzzles by Pappocom

### MEDIUM

| 5 | 7 | 6 | 1 | 2 | 3 | 8 | 9 | 4 |
|---|---|---|---|---|---|---|---|---|
| 4 | 3 | 2 | 5 | 9 | 8 | 6 | 7 | 1 |
| 1 | 9 | 8 | 6 | 7 | 4 | 5 | 2 | 3 |
| 6 | 8 | 1 | 3 | 5 | 2 | 9 | 4 | 7 |
| 7 | 4 | 5 | 9 | 1 | 6 | 2 | 3 | 8 |
| 3 | 2 | 9 | 4 | 8 | 7 | 1 | 5 | 6 |
| 8 | 6 | 4 | 2 | 3 | 9 | 7 | 1 | 5 |
| 9 | 5 | 3 | 7 | 6 | 1 | 4 | 8 | 2 |
| 2 | 1 | 7 | 8 | 4 | 5 | 3 | 6 | 9 |