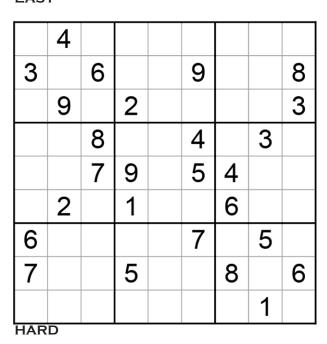

### HARD

| 2 | 4 | 5 | 8 | 3 | 1 | 7 | 6 | 9 |
|---|---|---|---|---|---|---|---|---|
| 3 | 7 | 6 |   |   | 9 | 1 | 2 | 8 |
| 8 | 9 | 1 | 2 | 7 | 6 |   | 4 | 3 |
| 5 | 6 | 8 | 7 | 2 | 4 | 9 | 3 | 1 |
| 1 | 3 | 7 | 9 | 6 | 5 | 4 | 8 | 2 |
| 9 | 2 | 4 | 1 | 8 | 3 | 6 | 7 | 5 |
| 6 | 8 | 9 | 3 | 1 | 7 | 2 | 5 | 4 |
| 7 | 1 | 3 | 5 | 4 | 2 | 8 | 9 | 6 |
| 4 | 5 | 2 | 6 | 9 | 8 | 3 | 1 | 7 |