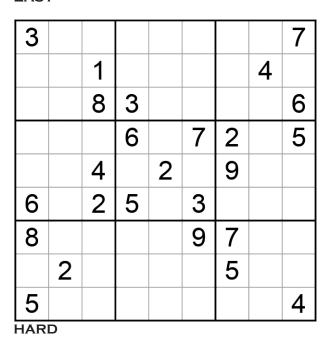

### HARD

| 3 | 6 | 5 | 9 | 1 | 4 | 8 | 2 | 7 |
|---|---|---|---|---|---|---|---|---|
| 2 | 7 | 1 | 8 | 6 | 5 | 3 | 4 | 9 |
| 9 | 4 | 8 | 3 | 7 | 2 | 1 | 5 | 6 |
| 1 | 9 | 3 | 6 | 4 | 7 | 2 | 8 | 5 |
| 7 | 5 | 4 | 1 | 2 | 8 | 9 | 6 | 3 |
| 6 | 8 | 2 |   | 9 | 3 | 4 | 7 | 1 |
| 8 | 1 | 6 | 4 | 5 | 9 | 7 | 3 | 2 |
| 4 | 2 | 9 | 7 | 3 | 6 | 5 | 1 | 8 |
| 5 | 3 | 7 | 2 | 8 | 1 | 6 | 9 | 4 |