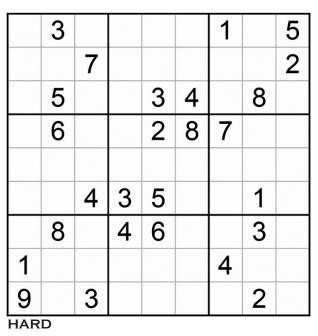

# © Puzzles by Pappocom

Sudoku is a nine by nine grid. The solution (each puzzle has only one) will have all the numbers from one through nine in every row and every column. In addition, the grid is divided into nine three-by-three sections. Each of these three-by-three sections will also contain all the numbers from one through nine. Each Sudoku puzzle from Pappocom can be solved using logic alone. If you prefer guessing, you can – but there is a logical way to solve every puzzle.

#### HARD

|   |   |   | _ |   |   | _ |   |   |
|---|---|---|---|---|---|---|---|---|
| 6 | 3 | 8 | 2 | 7 | 9 | 1 | 4 | 5 |
| 4 | 1 | 7 | 6 | 8 | 5 | 3 | 9 | 2 |
| 2 | 5 | 9 | 1 | 3 | 4 | 6 | 8 | 7 |
| 3 | 6 | 1 | 9 | 2 | 8 | 7 | 5 | 4 |
| 5 | 9 | 2 | 7 | 4 | 1 | 8 | 6 | 3 |
| 8 | 7 | 4 | 3 | 5 | 6 | 2 | 1 | 9 |
| 7 | 8 | 5 | 4 | 6 | 2 | 9 | 3 | 1 |
| 1 | 2 | 6 | 5 | 9 | 3 | 4 | 7 | 8 |
| 9 | 4 | 3 | 8 | 1 | 7 | 5 | 2 | 6 |