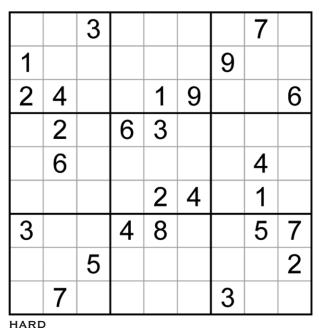

#### HARD

| 9 | 8 | 3 | 2 | 6 | 5 | 4 | 7 | 1 |
|---|---|---|---|---|---|---|---|---|
| 1 | 5 | 6 | 3 | 4 | 7 | 9 | 2 | 8 |
| 2 | 4 | 7 | 8 | 1 | 9 | 5 | 3 | 6 |
| 5 | 2 | 4 | 6 | 3 | 1 | 7 | 8 | 9 |
| 7 | 6 | 1 | 5 | 9 | 8 | 2 | 4 | 3 |
| 8 | 3 | 9 | 7 | 2 | 4 | 6 | 1 | 5 |
| 3 | 9 | 2 | 4 | 8 | 6 | 1 | 5 | 7 |
| 4 | 1 | 5 | 9 | 7 | 3 | 8 | 6 | 2 |
| 6 | 7 | 8 | 1 | 5 | 2 | 3 | 9 | 4 |