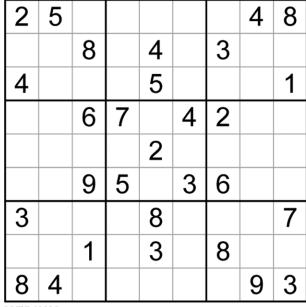

## **SU do ku** © Puzzles by Pappocom

Sudoku is a nine by nine grid. The solution (each puzzle has only one) will have all the numbers from one through nine in every row and every column. In addition, the grid is divided into nine three-by-three sections. Each of these three-by-three sections will also contain all the numbers from one through nine. Each Sudoku puzzle from Pappocom can be solved using logic alone. If you prefer guessing, you can – but there is a logical way to solve every puzzle.

#### MEDIUM

| 2 | 5 | 7 | 3 | 6 | 1 | 9 | 4 | 8 |
|---|---|---|---|---|---|---|---|---|
| 6 | 1 | 8 | 9 | 4 | 7 | 3 | 5 | 2 |
| 4 | 9 | 3 | 8 | 5 | 2 | 7 | 6 | 1 |
| 1 | 8 | 6 |   | 9 | 4 | 2 | 3 | 5 |
| 5 | 3 | 4 | 6 | 2 | 8 | 1 | 7 | 9 |
| 7 | 2 | 9 | 5 | 1 | 3 | 6 | 8 | 4 |
| 3 | 6 | 5 | 2 | 8 | 9 | 4 | 1 | 7 |
| 9 | 7 | 1 | 4 | 3 | 5 | 8 | 2 | 6 |
| 8 | 4 | 2 | 1 | 7 | 6 | 5 | 9 | 3 |