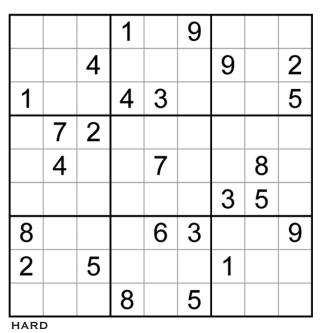

## **SU do ku** © Puzzles by Pappocom

Sudoku is a nine by nine grid. The solution (each puzzle has only one) will have all the numbers from one through nine in every row and every column. In addition, the grid is divided into nine three-by-three sections. Each of these three-by-three sections will also contain all the numbers from one through nine. Each Sudoku puzzle from Pappocom can be solved using logic alone. If you prefer guessing, you can – but there is a logical way to solve every puzzle.

Lets try to place a 6 in the middle section of the top row of the easy puzzle containing 3-4-7. The 6 in the center section eliminates the spaces above and below the 3. The 6 in the middle section of the bottom row eliminates the spaces above the 7. The 6 in the left section of the top row eliminates the spaces to both sides of the 6. The only place left is above the 4. You have learned one technique used to solve Sudoku puzzles. There are many more.

#### HARD

| 7 | 5 | 8 | 1 | 2 | 9 | 6 | 3 | 4 |
|---|---|---|---|---|---|---|---|---|
| 3 | 6 | 4 | 5 | 8 | 7 | 9 | 1 | 2 |
| 1 | 2 | 9 | 4 | 3 | 6 | 8 | 7 | 5 |
| 6 | 7 | 2 | 3 | 5 | 8 | 4 | 9 | 1 |
| 5 | 4 | 3 | 9 | 7 | 1 | 2 | 8 | 6 |
| 9 | 8 | 1 | 6 | 4 | 2 | 3 | 5 | 7 |
| 8 | 1 | 7 | 2 | 6 | 3 | 5 | 4 | 9 |
| 2 | 3 | 5 | 7 | 9 | 4 | 1 | 6 | 8 |
| 4 | 9 | 6 | 8 | 1 | 5 | 7 | 2 | 3 |