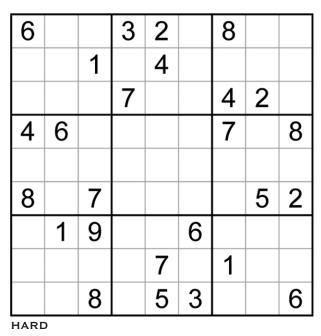

# © Puzzles by Pappocom

Sudoku is a nine by nine grid. The solution (each puzzle has only one) will have all the numbers from one through nine in every row and every column. In addition, the grid is divided into nine three-by-three sections. Each of these three-by-three sections will also contain all the numbers from one through nine. Each Sudoku puzzle from Pappocom can be solved using logic alone. If you prefer guessing, you can – but there is a logical way to solve every puzzle.

#### HARD

| 6 | 7 | 4 | 3 | 2 | 5 | 8 | 9 | 1 |
|---|---|---|---|---|---|---|---|---|
| 3 | 2 | 1 | 9 | 4 | 8 | 5 | 6 | 7 |
| 9 | 8 | 5 | 7 | 6 | 1 | 4 | 2 | 3 |
| 4 | 6 | 3 | 5 | 9 | 2 | 7 | 1 | 8 |
| 1 | 5 | 2 | 8 | 3 | 7 | 6 | 4 | 9 |
| 8 | 9 | 7 | 6 | 1 | 4 | 3 | 5 | 2 |
| 7 | 1 | 9 | 4 | 8 | 6 | 2 | 3 | 5 |
| 5 | 3 | 6 | 2 | 7 | 9 | 1 | 8 | 4 |
| 2 | 4 | 8 | 1 | 5 | 3 | 9 | 7 | 6 |