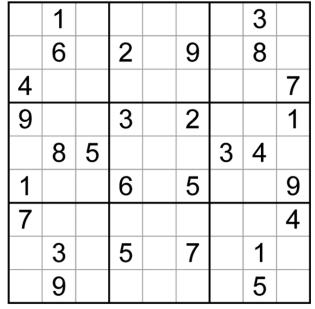

# © Puzzles by Pappocom

Sudoku is a nine by nine grid. The solution (each puzzle has only one) will have all the numbers from one through nine in every row and every column. In addition, the grid is divided into nine three-by-three sections. Each of these three-by-three sections will also contain all the numbers from one through nine. Each Sudoku puzzle from Pappocom can be solved using logic alone. If you prefer guessing, you can – but there is a logical way to solve every puzzle.

|   |             |   | 9 |   | 5 |   |             |   |
|---|-------------|---|---|---|---|---|-------------|---|
|   |             | 8 |   |   |   | 6 |             |   |
|   | 4           |   | 2 | 8 | 1 |   | 5           |   |
| 8 | 4<br>2<br>9 |   | 1 |   | 7 |   | 3<br>2<br>6 | 5 |
|   |             |   |   |   |   |   | 2           |   |
| 5 | 1           |   | 8 |   | 2 |   | 6           | 9 |
|   | 3           |   | 5 | 4 | 9 |   | 7           |   |
|   |             | 5 |   |   |   | 9 |             |   |
|   |             |   | 6 |   | 3 |   |             |   |