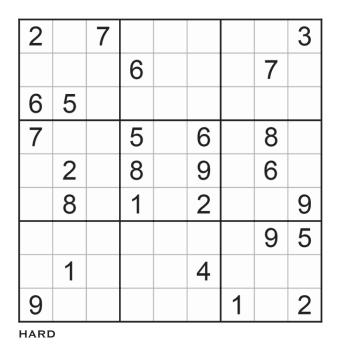

#### HARD

| 2 | 4 | 7 | 9 | 5 | 8 | 6 | 1 | 3 |
|---|---|---|---|---|---|---|---|---|
| 8 | 9 | 1 | 6 | 2 | 3 | 5 | 7 | 4 |
| 6 | 5 | 3 | 4 | 1 | 7 | 9 | 2 | 8 |
| 7 | 3 | 9 | 5 | 4 | 6 |   | 8 | 1 |
| 1 | 2 | 5 | 8 |   | 9 | 4 | 6 | 7 |
| 4 | 8 | 6 | 1 | 7 | 2 | 3 | 5 | 9 |
| 3 | 6 | 4 | 2 | 8 | 1 | 7 | 9 | 5 |
| 5 | 1 | 2 | 7 | 9 | 4 | 8 | 3 | 6 |
| 9 | 7 | 8 | 3 | 6 | 5 | 1 | 4 | 2 |